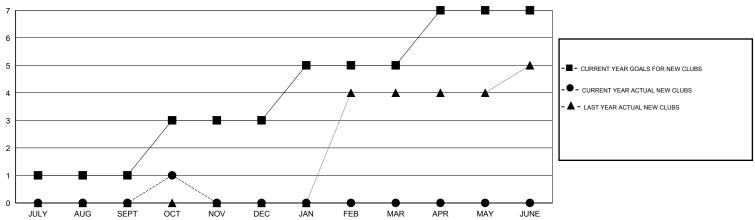

### GOALS AND ACTUAL NEW CLUBS CUMULATIVE

# **LOCATION PHILIPPINES**

GMT CA 5

| Clubs RESULTS FOR 2014-2015 |   |   |   |   | Members  RESULTS FOR 2014-2015 |    |    |    |     |
|-----------------------------|---|---|---|---|--------------------------------|----|----|----|-----|
|                             |   |   |   |   |                                |    |    |    |     |
| JULY/AUG/SEPT               | 1 | 0 | 0 | 0 | JULY/AUG/SEPT                  | 40 | 19 | 67 | -48 |
| OCT/NOV/DEC                 | 2 | 1 | 0 | 1 | OCT/NOV/DEC                    | 80 | 64 | 40 | 24  |
| JAN/FEB/MAR                 | 2 | 0 | 0 | 0 | JAN/FEB/MAR                    | 80 | 0  | 0  | 0   |
| APR/MAY/JUNE                | 2 | 0 | 0 | 0 | APR/MAY/JUNE                   | 70 | 0  | 0  | 0   |