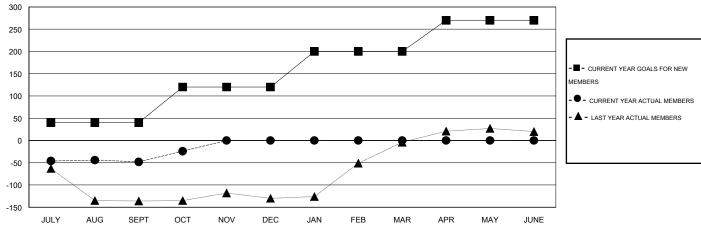

#### GOALS AND ACTUAL MEMBERS CUMULATIVE

| DROPPED CLUBS: 0  DROPPED MEMBERS                  | · II                                  |                                                             | <u>ON</u><br>762 (50.83%)<br>737 (49.17%) |
|----------------------------------------------------|---------------------------------------|-------------------------------------------------------------|-------------------------------------------|
| DECEASED 4  CLUB CANCELLED 0  OTHER 103  TOTAL 107 | CLICK HERE FOR HEALTH ASSESSMENT DATA | FAMILY UNIT MEMBERS HEAD OF HOUSEHOLD NON-HEAD OF HOUSEHOLD | 395<br>172<br>223                         |

# **LOCATION PHILIPPINES**

GMT CA 5

| Clubs RESULTS FOR 2014-2015 |   |   |   |   | Members  RESULTS FOR 2014-2015 |    |    |    |     |
|-----------------------------|---|---|---|---|--------------------------------|----|----|----|-----|
|                             |   |   |   |   |                                |    |    |    |     |
| JULY/AUG/SEPT               | 1 | 0 | 0 | 0 | JULY/AUG/SEPT                  | 40 | 19 | 67 | -48 |
| OCT/NOV/DEC                 | 2 | 1 | 0 | 1 | OCT/NOV/DEC                    | 80 | 64 | 40 | 24  |
| JAN/FEB/MAR                 | 2 | 0 | 0 | 0 | JAN/FEB/MAR                    | 80 | 0  | 0  | 0   |
| APR/MAY/JUNE                | 2 | 0 | 0 | 0 | APR/MAY/JUNE                   | 70 | 0  | 0  | 0   |